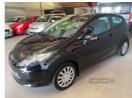

## Ford Fiesta 1.25 Edge 3dr | Aug 2012 ONLY 32, 000

ONE OWNER CAR WITH LOW MILES . LONG MOT AND IN DECENT CONDITION FOR AGE AND MILES. PX AVAILABLE

| 32000        |
|--------------|
| Petrol       |
| Manual       |
| Black        |
| 1242         |
| D (£165 p/a) |
| Hatchback    |
| 6E           |
| KFZ8861      |
|              |