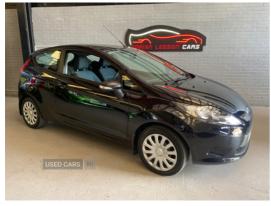

## Ford Fiesta 1.25 Edge 3dr | Aug 2012 ONLY 32, 000

ONE OWNER CAR WITH LOW MILES . LONG MOT AND IN DECENT CONDITION FOR AGE AND MILES. PX AVAILABLE

| 32000        |
|--------------|
| Petrol       |
| Manual       |
| Black        |
| 1242         |
| D (£165 p/a) |
| Hatchback    |
| 6E           |
| KFZ8861      |
|              |