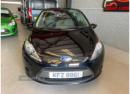

## Ford Fiesta 1.25 Edge 3dr | Aug 2012 ONLY 32, 000

ONE OWNER CAR WITH LOW MILES . LONG MOT AND IN DECENT CONDITION FOR AGE AND MILES. PX AVAILABLE

| 32000        |
|--------------|
| Petrol       |
| Manual       |
| Black        |
| 1242         |
| D (£165 p/a) |
| Hatchback    |
| 6E           |
| KFZ8861      |
|              |