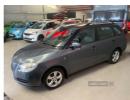

## Skoda Fabia 1.2 12V 2 5dr | Feb 2010 LOVELY ORDER

NICE ORDER ESTATE MODEL WITH 2 KEYS . TOW BAR . DECENT MOT AND SOLD WITH A SERVICE. HARD TO FAULT. PX WELCOME

| Miles:           | 77000        |
|------------------|--------------|
| Fuel Type:       | Petrol       |
| Transmission:    | Manual       |
| Colour:          | Grey         |
| Engine Size:     | 1198         |
| CO2 Emission:    | 140          |
| Tax Band:        | E (£195 p/a) |
| Body Style:      | Estate       |
| Insurance group: | 6E           |
| Reg:             | YKZ6560      |