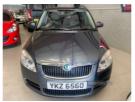

## Skoda Fabia 1.2 12V 2 5dr | Feb 2010 LOVELY ORDER

NICE ORDER ESTATE MODEL WITH 2 KEYS . TOW BAR . DECENT MOT AND SOLD WITH A SERVICE. HARD TO FAULT. PX WELCOME

| Miles:           | 77000        |
|------------------|--------------|
| Fuel Type:       | Petrol       |
| Transmission:    | Manual       |
| Colour:          | Grey         |
| Engine Size:     | 1198         |
| CO2 Emission:    | 140          |
| Tax Band:        | E (£195 p/a) |
| Body Style:      | Estate       |
| Insurance group: | 6E           |
| Reg:             | YKZ6560      |