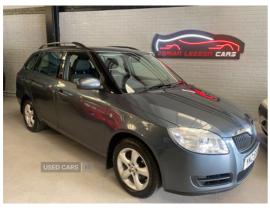

## Skoda Fabia 1.2 12V 2 5dr | Feb 2010 LOVELY ORDER

NICE ORDER ESTATE MODEL WITH 2 KEYS . TOW BAR . DECENT MOT AND SOLD WITH A SERVICE. HARD TO FAULT. PX WELCOME

| Miles:           | 77000        |
|------------------|--------------|
| Fuel Type:       | Petrol       |
| Transmission:    | Manual       |
| Colour:          | Grey         |
| Engine Size:     | 1198         |
| CO2 Emission:    | 140          |
| Tax Band:        | E (£195 p/a) |
| Body Style:      | Estate       |
| Insurance group: | 6E           |
| Reg:             | YKZ6560      |